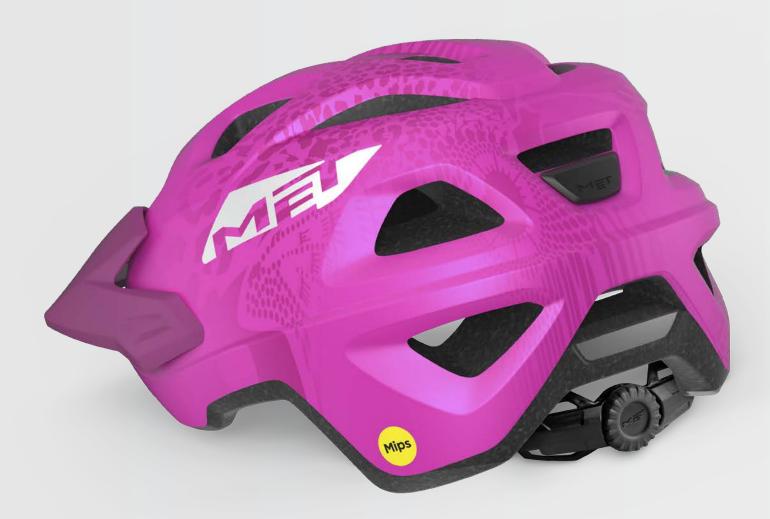

Featuring the MIPS-C2® brain protection system, the Eldar is able to slide relative to the head in the case of a crash, redirecting damaging rotational motion.

### **FEATURES**

In-mould polycarbonate shell with EPS liner
Extended head coverage for deeper head protection
MIPS-C2® rotational management system to increase protection against certain impacts
Exceptionally comfortable and secure on the head thanks to refined internal shape
14 Vents, Internal engineered air channeling to improve ventilation and comfort
MET Safe-T Twist 2 Fit System
360° head belt to avoid pressure points on the head
Straps with adjustable dividers ensure an individual fit
Reflective rear decal to enhance visibility
Hand washable comfort pads