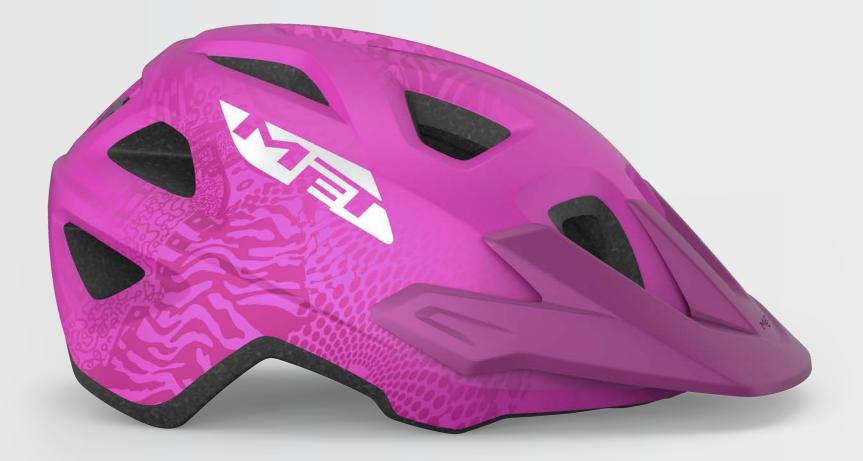

## MTB | Playground

The MET Eldar Mips has been designed for young riders who are fearless and skilled. A high quality helmet for those who aspire to ride the Enduro World Series one day.

With extended coverage of the head it is the ultimate protection for those who dare to do more.

Featuring the MIPS-C2® brain protection system, the Eldar is able to slide relative to the head in the case of a crash, redirecting damaging rotational motion.

### **FEATURES**

In-mould polycarbonate shell with EPS liner
Extended head coverage for deeper head protection
MIPS-C2® rotational management system to increase protection against certain impacts
Exceptionally comfortable and secure on the head thanks to refined internal shape
14 Vents, Internal engineered air channeling to improve ventilation and comfort
MET Safe-T Twist 2 Fit System
360° head belt to avoid pressure points on the head
Straps with adjustable dividers ensure an individual fit
Reflective rear decal to enhance visibility
Hand washable comfort pads