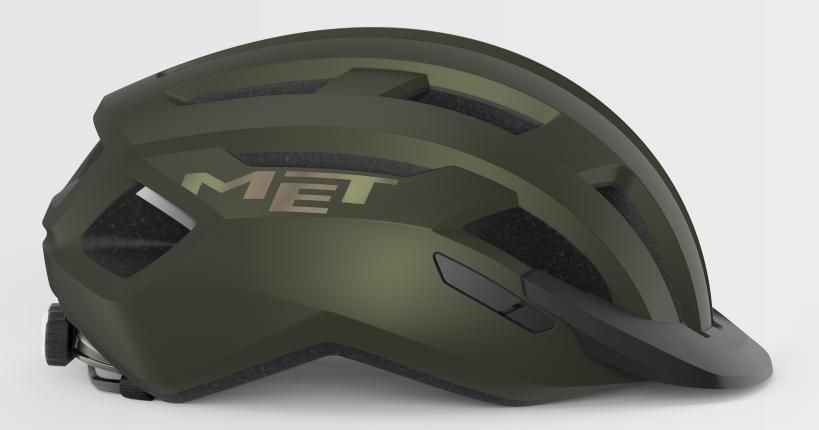

Designed for every ride the Allroad Mips features a removable visor that snaps in and out of the side vents without any anchor clips. This concept makes the design of the Allroad cleaner and truly versatile. When less is more.

The Allroad Mips is compact and minimal, a perfect match for your commute. Additional visibility is important when riding your bike, that's why it features an integrated rear LED light.

At MET we take your safety very seriously, all the production batches of the Allroad Mips are strictly tested in our lab, leaving nothing to chance. Featuring the MIPS-C2® rotational management system, the MET Allroad is able to slide relative to the head in the case of a crash, redirecting damaging rotational motion. MIPS is engineered to add extra safety to the standard construction of helmets in case of certain impacts.

#### **FEATURES**

In-mould polycarbonate shell with EPS liner

MIPS C2® rotational management system engineered to add protection in case of certain impacts Exceptionally comfortable and secure on the head thanks to refined internal shape

MET Safe-T E-DUO Fit System

360° Head belt, vertical adjustments leave you with an individual fit Straps with adjustable divider to maximise aerodynamic and comfort

Hand washable comfort pads

16 Vents, Internal engineered air channeling system to improve ventilation and comfort Integrated rear LED light to ensure you are always visible on the road

Reflective rear decals to enhance visibility in low-light conditions

Sunglasses ports to securely dock sunglasses when climbing or resting