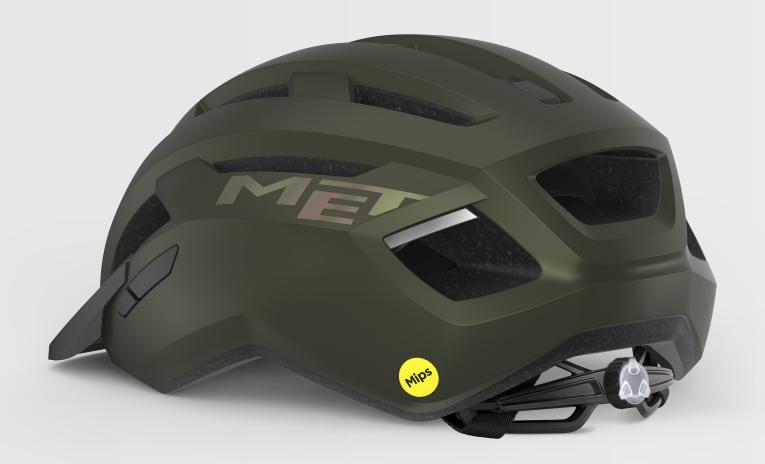

The Allroad Mips is compact and minimal, a perfect match for your commute. Additional visibility is important when riding your bike, that's why it features an integrated rear LED light.

At MET we take your safety very seriously, all the production batches of the Allroad Mips are strictly tested in our lab, leaving nothing to chance. Featuring the MIPS-C2® rotational management system, the MET Allroad is able to slide relative to the head in the case of a crash, redirecting damaging rotational motion. MIPS is engineered to add extra safety to the standard construction of helmets in case of certain impacts.

#### **FEATURES**

In-mould polycarbonate shell with EPS liner

MIPS C2® rotational management system engineered to add protection in case of certain impacts Exceptionally comfortable and secure on the head thanks to refined internal shape

MET Safe-T E-DUO Fit System

360° Head belt, vertical adjustments leave you with an individual fit Straps with adjustable divider to maximise aerodynamic and comfort

Hand washable comfort pads

16 Vents, Internal engineered air channeling system to improve ventilation and comfort Integrated rear LED light to ensure you are always visible on the road

Reflective rear decals to enhance visibility in low-light conditions

Sunglasses ports to securely dock sunglasses when climbing or resting